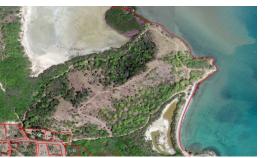

## **Property Description**

**Location:** The Reserve, Willoughby Bay, English Harbour

This is an excellent opportunity to purchase a home site in one of Antigua's most unspoiled locations. The Reserve spans 100 acres and is flanked by rolling hills and a lagoon teeming with wildlife, which will remain untouched. All plots are elevated, offering exceptional views of the ocean and lagoon. This will be a gated community with 24-hour security, reception and gym for home owners. Buyers can use The Reserve's team to design and build their property or commission their own.

## **Additional Info**

| For Sale             | Type: Land                      | Land Area: 86000 sq m |
|----------------------|---------------------------------|-----------------------|
| 2 Acre plus plots    | Five Minutes to English Harbour | Privacy and Security  |
| New Builds Available | Gated Community                 | Nature Reserve        |
| Beach                | Land Size : 86000 sq m          |                       |