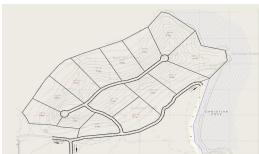

## **Property Description**

**Location:** The Reserve, Willoughby Bay, English Harbour

This is an excellent opportunity to purchase a home site in one of Antigua's most unspoiled locations. The Reserve spans 100 acres and is flanked by rolling hills and a lagoon teeming with wildlife, which will remain untouched. All plots are elevated, offering exceptional views of the ocean and lagoon. This will be a gated community with 24-hour security, reception and gym for home owners. Buyers can use The Reserve's team to design and build their property or commission their own.

## **Additional Info**

| For Sale             | Type: Land                      | Land Area: 86000 sq m |
|----------------------|---------------------------------|-----------------------|
| 2 Acre plus plots    | Five Minutes to English Harbour | Privacy and Security  |
| New Builds Available | Gated Community                 | Nature Reserve        |
| Beach                | Land Size : 86000 sq m          |                       |