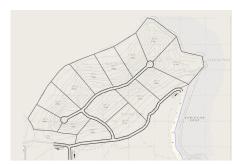

## **Property Description**

**Location:** The Reserve, Willoughby Bay, English Harbour

This is an excellent opportunity to purchase a home site in one of Antigua's most unspoiled locations. The Reserve spans 100 acres and is flanked by rolling hills and a lagoon teeming with wildlife, which will remain untouched. All plots are elevated, offering exceptional views of the ocean and lagoon. This will be a gated community with 24-hour security, reception and gym for home owners. Buyers can use The Reserve's team to design and build their property or commission their own.

## **Additional Info**

| For Sale             | Type: Land                      | Land Area: 86000 sq m |
|----------------------|---------------------------------|-----------------------|
| 2 Acre plus plots    | Five Minutes to English Harbour | Privacy and Security  |
| New Builds Available | Gated Community                 | Nature Reserve        |
| Beach                | Land Size : 86000 sq m          |                       |