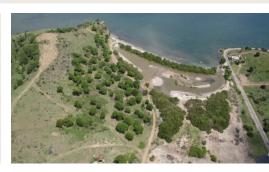

## **Property Description**

**Location:** The Reserve, Willoughby Bay, English Harbour

This is an excellent opportunity to purchase a home site in one of Antigua's most unspoiled locations. The Reserve spans 100 acres and is flanked by rolling hills and a lagoon teeming with wildlife, which will remain untouched. All plots are elevated, offering exceptional views of the ocean and lagoon. This will be a gated community with 24-hour security, reception and gym for home owners. Buyers can use The Reserve's team to design and build their property or commission their own.

## **Additional Info**

| For Sale             | Type: Land                      | Land Area: 86000 sq m |
|----------------------|---------------------------------|-----------------------|
| 2 Acre plus plots    | Five Minutes to English Harbour | Privacy and Security  |
| New Builds Available | Gated Community                 | Nature Reserve        |
| Beach                | Land Size : 86000 sq m          |                       |