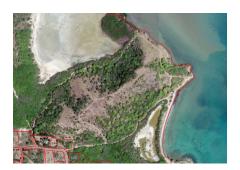

## **Property Description**

**Location:** The Reserve, Willoughby Bay, English Harbour

This is an excellent opportunity to purchase a home site in one of Antigua's most unspoiled locations. The Reserve spans 100 acres and is flanked by rolling hills and a lagoon teeming with wildlife, which will remain untouched. All plots are elevated, offering exceptional views of the ocean and lagoon. This will be a gated community with 24-hour security, reception and gym for home owners. Buyers can use The Reserve's team to design and build their property or commission their own.

## **Additional Info**

| For Sale             | Type: Land                      | Land Area: 86000 sq m |
|----------------------|---------------------------------|-----------------------|
| 2 Acre plus plots    | Five Minutes to English Harbour | Privacy and Security  |
| New Builds Available | Gated Community                 | Nature Reserve        |
| Beach                | Land Size : 86000 sq m          |                       |