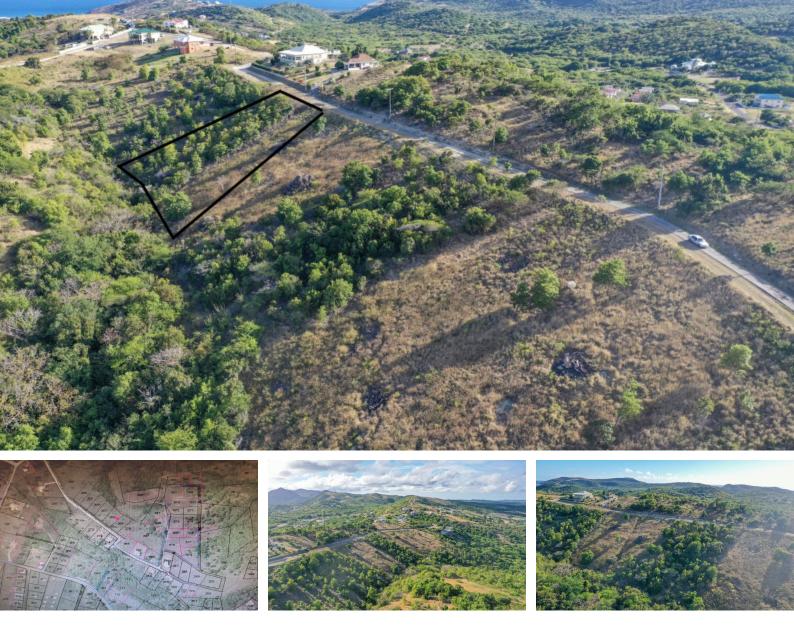

### **Property Description**

Location: Picadilly, English Harbour

Escape to the tranquility of Hidden Valley Rd, where the refreshing breeze meets the breathtaking views of both inland and Willoughby Bay (sea). This expansive 0.5-acre lot offers a unique opportunity to create your dream retreat in the heart of Antigua.

Key Features:

• Location: Hidden Valley Rd, Piccadilly, Antigua

Land Size: 0.5 acres

Views: Panoramic inland & Willoughby Bay (sea) views

Proximity: Only 10 minutes away from the vibrant English Harbour

Nestled in a serene environment, this sloping lot provides the ideal setting for a holiday home or permanent residence. Imagine waking up to views over Willoughby Bay and enjoying the cool, refreshing air that flows through the area. The gentle slope of the land offers creative possibilities for architectural design while maximizing the incredible views.

Location Benefits:

*English Harbour:* Just a short 10-minute drive away, English Harbour provides access to a host of amenities, including restaurants, shops, and cultural attractions.

Secluded Retreat: Enjoy the privacy and tranquility of Hidden Valley Rd while staying conveniently close to the lively English Harbour.

Antigua's real estate market is thriving, making this property not only a picturesque haven but also a wise investment. The combination of location, size, and views makes it a sought-after piece of land in the Hidden Valley area.