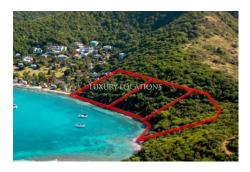

## **Property Description**

Location: Freeman's Bay, Galleon Beach, Saint Paul

Galleon Beach, the perfect getaway beach with beautiful calm waters and an exceptionally long stretch of golden sands. Being one of two prominent beaches secluded at the base of undulating hills and rugged coastal cliffs within Antigua's National Park, and accessible only by car from English Harbour or by boat, Galleon Beach is well known for its incredible snorkelling conditions along with its amazing array of marine life including many turtle sightings. It has many natural geographical rock formations, including the Pillars of Hercules, created by the wind, rain and sea.

Located within Freeman's Bay, in English Harbour, Galleon Beach has to be one of the most sought after locations in the world. Its abundance of dining and entertainment opportunities within a two mile radius, its wonderful walking trails, a chance to watch sailing and mega-yachts as they journey into English Harbour and yet still have the perfect place to swim and relax away from the hustle and bustle of exploring the popular historic Nelson's Dockyard and all it encompasses.

The three plots available, are one acre plots with access to Galleon Beach and surrounded by the spectacular tropical vegetation and wooded headland at the entrance to Nelson's Dockyard, the perfect spot for an exceptional home. The land is located within the National Park and forms part of the World Heritage site of Nelsons Dockyard hence the land and houses will always be protected and remain in a way that leave the surrrounding area pristine with historical sites unafected by future development.

Plot 1 - Closest to existing Galleon Beach Resort - with sunset and horizon views - accessible from both Galleon Beach and Freeman's Bay - \$US1,900,000

Plot 2 - Central plot with large frontage directly onto Freeman's Bay and sunset and horizon views - \$US 2,000,000

Plot 3 - End plot with direct views across Galleon Beach and views into Nelson's Dockyard along with frontage onto Freeman's Bay - \$US 1,600,000

Discounts: 5% off two plot purchases, 10% off three plot purchase.