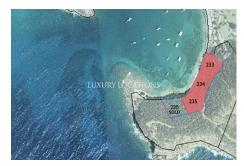

The three plots available, are one acre plots with access to Galleon Beach and surrounded by the spectacular tropical vegetation and wooded headland at the entrance to Nelson's Dockyard, the perfect spot for an exceptional home. The land is located within the National Park and forms part of the World Heritage site of Nelsons Dockyard hence the land and houses will always be protected and remain in a way that leave the surrrounding area pristine with historical sites unafected by future development.

Plot 1 - Closest to existing Galleon Beach Resort - with sunset and horizon views - accessible from both Galleon Beach and Freeman's Bay - \$US1,900,000

Plot 2 - Central plot with large frontage directly onto Freeman's Bay and sunset and horizon views - \$US 2,000,000

Plot 3 - End plot with direct views across Galleon Beach and views into Nelson's Dockyard along with frontage onto Freeman's Bay - \$US 1,600,000

Discounts: 5% off two plot purchases, 10% off three plot purchase.