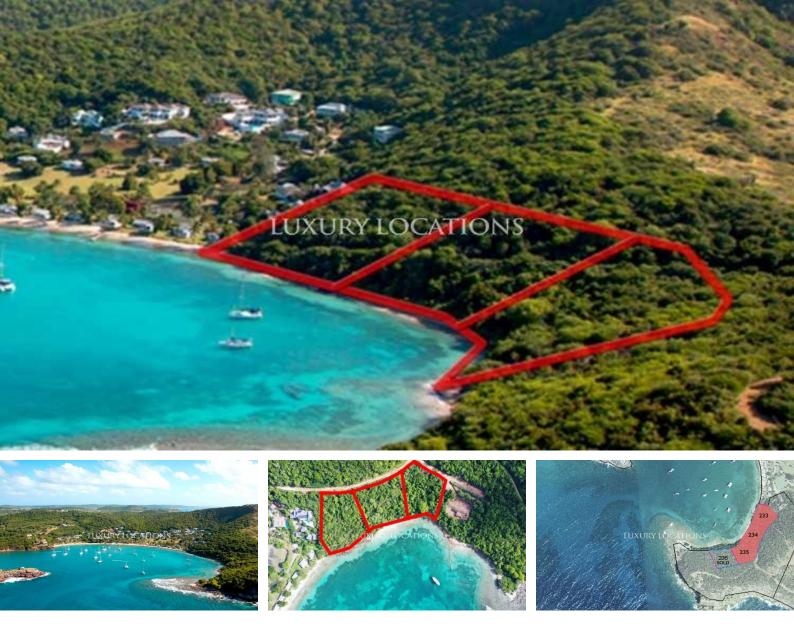

## **Property Description**

Location: Freeman's Bay, Galleon Beach, Saint Paul

Galleon Beach, the perfect getaway beach with beautiful calm waters and an exceptionally long stretch of golden sands. Being one of two prominent beaches secluded at the base of undulating hills and rugged coastal cliffs within Antigua's National Park, and accessible only by car from English Harbour or by boat, Galleon Beach is well known for its incredible snorkelling conditions along with its amazing array of marine life including many turtle sightings. It has many natural geographical rock formations, including the Pillars of Hercules, created by the wind, rain and sea.

Located within Freeman's Bay, in English Harbour, Galleon Beach has to be one of the most sought after locations in the world. Its abundance of dining and entertainment opportunities within a two mile radius, its wonderful walking trails, a chance to watch sailing and mega-yachts as they journey into English Harbour and yet still have the perfect place to swim and relax away from the hustle and bustle of exploring the popular historic Nelson's Dockyard and all it encompasses.

The three plots available, are one acre plots with access to Galleon Beach and surrounded by the spectacular tropical vegetation and wooded headland at the entrance to Nelson's Dockyard, the perfect spot for an exceptional home. The land is located within the National Park and forms part of the World Heritage site of Nelsons Dockyard hence the land and houses will always be protected and remain in a way that leave the surrrounding area pristine with historical sites unafected by future development.

Plot 1 - Closest to existing Galleon Beach Resort - with sunset and horizon views - accessible from both Galleon Beach and Freeman's Bay - \$US1,900,000

Plot 2 - Central plot with large frontage directly onto Freeman's Bay and sunset and horizon views - \$US 2,000,000

Plot 3 - End plot with direct views across Galleon Beach and views into Nelson's Dockyard along with frontage onto Freeman's Bay - \$US 1,600,000

Discounts: 5% off two plot purchases, 10% off three plot purchase.