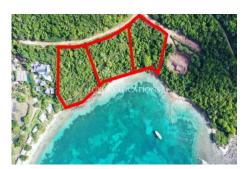

The three plots available, are one acre plots with access to Galleon Beach and surrounded by the spectacular tropical vegetation and wooded headland at the entrance to Nelson's Dockyard, the perfect spot for an exceptional home. The land is located within the National Park and forms part of the World Heritage site of Nelsons Dockyard hence the land and houses will always be protected and remain in a way that leave the surrrounding area pristine with historical sites unafected by future development.

Plot 1 - Closest to existing Galleon Beach Resort - with sunset and horizon views - accessible from both Galleon Beach and Freeman's Bay - \$US1,900,000

Plot 2 - Central plot with large frontage directly onto Freeman's Bay and sunset and horizon views - \$US 2,000,000

Plot 3 - End plot with direct views across Galleon Beach and views into Nelson's Dockyard along with frontage onto Freeman's Bay - \$US 1,600,000

Discounts: 5% off two plot purchases, 10% off three plot purchase.