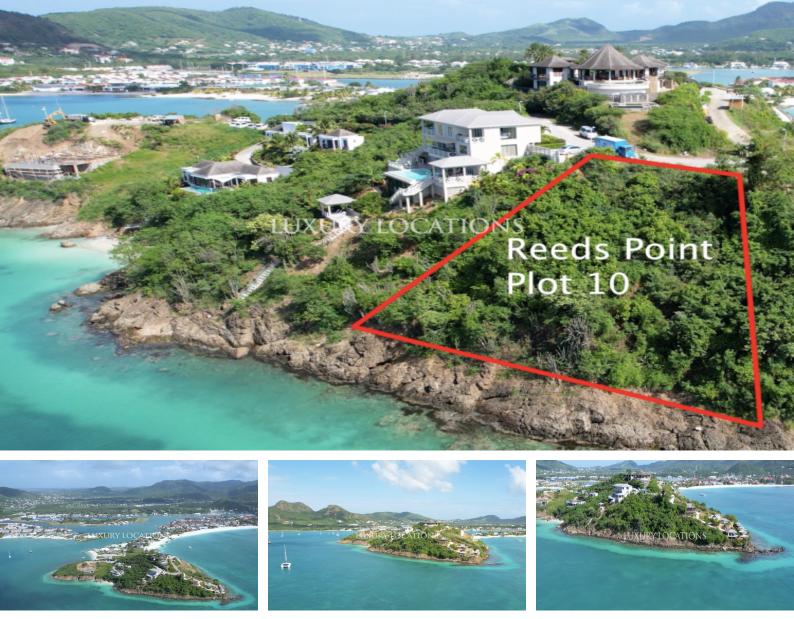

#### **Reeds Point Plot 10**

Jolly Harbour, Saint Mary, Jolly Harbour

# **Property Description**

Location: Jolly Harbour, Saint Mary

Take a look at the last available plot on the stunning Reeds Point, a private peninsula located on the northern end of Jolly Harbour.

This is a prime piece of building land with infrastructure already in place, positioned between two newly completed luxury villas and just waiting for the construction of your very own dream home.

This 0.39 acre plot boasts both hillside and waterfront views of the islands surrounding Antigua, including Monserrat and St Kitts and Nevis. It is also easily accessible, with convenient access to all the amenities that the secure and private gated community of Jolly Harbour has to offer. Including a popular 18-hole golf course, full selection of water sports, 25m pool, tennis courts, squash court and a fully equipped gym. Community residents also enjoy an excellent selection of shops, bars and restaurants, a comprehensive supermarket, and onsite banking facilities.