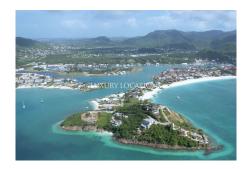

This 0.39 acre plot boasts both hillside and waterfront views of the islands surrounding Antigua, including Monserrat and St Kitts and Nevis. It is also easily accessible, with convenient access to all the amenities that the secure and private gated community of Jolly Harbour has to offer. Including a popular 18-hole golf course, full selection of water sports, 25m pool, tennis courts, squash court and a fully equipped gym. Community residents also enjoy an excellent selection of shops, bars and restaurants, a comprehensive supermarket, and onsite banking facilities.