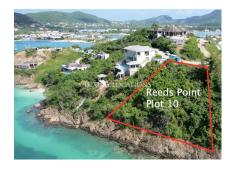

# **Property Description**

Location: Jolly Harbour, Saint Mary

Take a look at the last available plot on the stunning Reeds Point, a private peninsula located on the northern end of Jolly Harbour.

This is a prime piece of building land with infrastructure already in place, positioned between two newly completed luxury villas and just waiting for the construction of your very own dream home.

This 0.39 acre plot boasts both hillside and waterfront views of the islands surrounding Antigua, including Monserrat and St Kitts and Nevis. It is also easily accessible, with convenient access to all the amenities that the secure and private gated community of Jolly Harbour has to offer. Including a popular 18-hole golf course, full selection of water sports, 25m pool, tennis courts, squash court and a fully equipped gym. Community residents also enjoy an excellent selection of shops, bars and restaurants, a comprehensive supermarket, and onsite banking facilities.